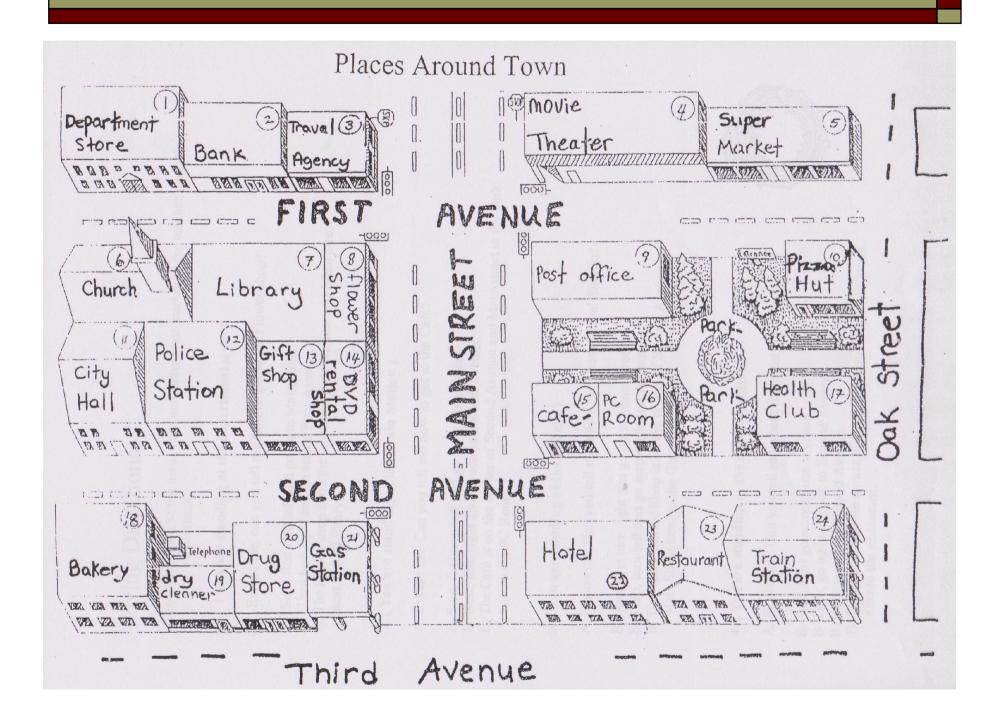

## Ask for and giving directions:

- ☐ Ask someone the way
  - Excuse me, can/could you tell me the way to the hotel, please?
  - Excuse me, can/could you tell me where the hotel is?
  - Excuse me, can/could you tell me how to get to the hotel?
  - Excuse me, please. How do I get to Market Village?
  - Excuse me, I'm trying to find Cicada Market.
- □ Say you are unable to give directions
  - I'm sorry. I don't know.
  - I'm sorry. I have no idea.
  - I'm afraid I don't know.
  - I'm afraid I can't help you.

#### Ask for and giving directions:

- ☐ Give simple directions
  - Walk down this road / street, and it's ...
  - Go along this road, and it's ...
  - On the left/right next to the ...
  - On the left/right near the ...
  - On the left/right opposite the ...
  - On the left/right across from the ...
- □ Give an idea of distance
  - It's not very far only about 10 minutes from here.
  - It's quite near.
  - It won't take you very long to get there.
  - It'll only take about 10 minutes.

#### □ Give location

It's in Petchakasem Road <u>near</u> the shopping mall.

behind, in front of, next to, opposite

#### ☐ Give Complex directions

■ Go up this road, until you get to a crossroads as far as the hospital then turn right into the Sukhotai Road. Then take the first road on the right. Then turn right and it's at the end of the road ojn the left.

#### Prepositions of Location:

□ It's **next to** the bookstore.

### Prepositions of Location:

□ along □ through across past into □ out of □ round