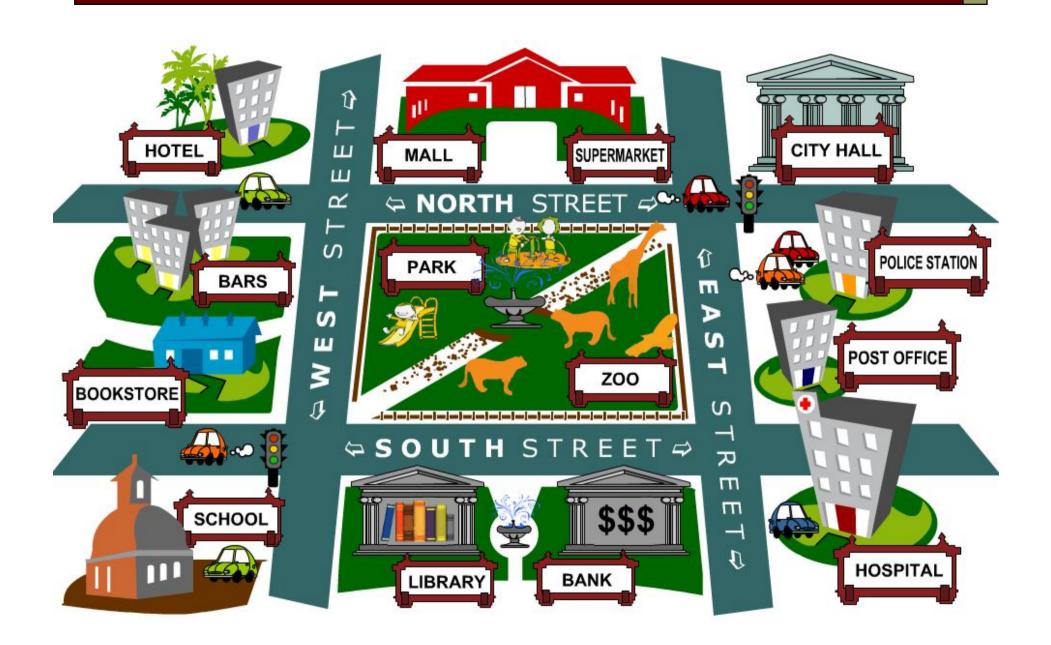

## Ask for and giving directions:

- ☐ Ask someone the way
  - Excuse me, can/could you tell me the way to the hotel, please?
  - Excuse me, can/could you tell me where the hotel is?
  - Excuse me, can/could you tell me how to get to the hotel?
  - Excuse me, please. How do I get to Market Village?
  - Excuse me, I'm trying to find Cicada Market.
- □ Say you are unable to give directions
  - I'm sorry. I don't know.
  - I'm sorry. I have no idea.
  - I'm afraid I don't know.
  - I'm afraid I can't help you.

#### Ask for and giving directions:

- ☐ Give simple directions
  - Walk down this road / street, and it's ...
  - Go along this road, and it's ...
  - On the left/right next to the ...
  - On the left/right near the ...
  - On the left/right opposite the ...
  - On the left/right across from the ...
- □ Give an idea of distance
  - It's not very far only about 10 minutes from here.
  - It's quite near.
  - It won't take you very long to get there.
  - It'll only take about 10 minutes.

#### □ Give location

It's in Petchakasem Road <u>near</u> the shopping mall.

behind, in front of, next to, opposite

#### ☐ Give Complex directions

■ Go up this road, until you get to a crossroads as far as the hospital then turn right into the Sukhotai Road. Then take the first road on the right. Then turn right and it's at the end of the road ojn the left.

#### Prepositions of Location:

□ It's **next to** the bookstore.

### Prepositions of Location:

□ along □ through across past into □ out of □ round